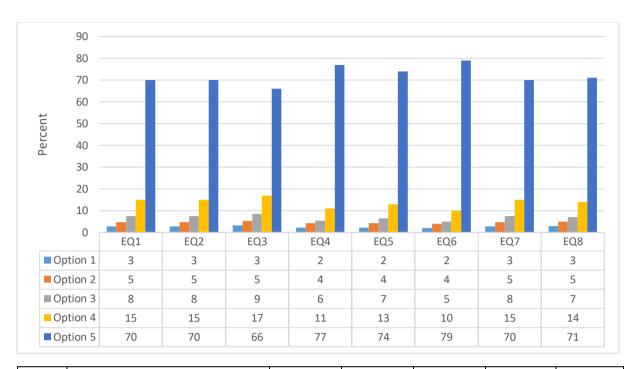

# Student Exit Survey Report (2019-20)

| ID  | Description                                                                       | Option 1               | Option 2 | Option 3 | Option 4 | Option 5              |
|-----|-----------------------------------------------------------------------------------|------------------------|----------|----------|----------|-----------------------|
| EQ1 | How satisfied are you with the internship/placement process                       | 1 – Least<br>Satisfied | 2        | 3        | 4        | 5 – Most<br>Satisfied |
| EQ2 | How satisfied are you with student life experience (co-curricular activities etc. | 1 – Least<br>Satisfied | 2        | 3        | 4        | 5 – Most<br>Satisfied |
| EQ3 | How satisfied are you with internet facilities provided                           | 1 – Least<br>Satisfied | 2        | 3        | 4        | 5 – Most<br>Satisfied |
| EQ4 | How satisfied are you with quality of food provided on campus                     | 1 – Least<br>Satisfied | 2        | 3        | 4        | 5 – Most<br>Satisfied |
| EQ5 | How satisfied are you with hostel facilities provided                             | 1 – Least<br>Satisfied | 2        | 3        | 4        | 5 – Most<br>Satisfied |
| EQ6 | How satisfied are you with the international expore provided?                     | 1 – Least<br>Satisfied | 2        | 3        | 4        | 5 – Most<br>Satisfied |
| EQ8 | Rate the quality of sports / gym facilities                                       | 1 – Least<br>Satisfied | 2        | 3        | 4        | 5 – Most<br>Satisfied |
| EQ7 | Rate your overall satisfaction as student of IIITB                                | 1 – Least<br>Satisfied | 2        | 3        | 4        | 5 – Most<br>Satisfied |