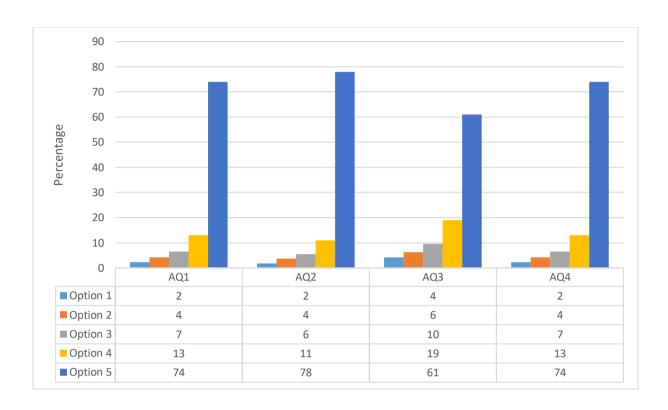

# Admissions Survey Report (2019-20)

| ID  | Description                      | Option 1  | Option 2 | Option 3 | Option 4 | Option 5  |
|-----|----------------------------------|-----------|----------|----------|----------|-----------|
| AQ1 | How did you come to know about   | Print     | Online   | Friends/ | Seniors  | Alumni    |
|     | IIITB                            | Media     | Media    | Family   |          |           |
| AQ2 | Have you visited IIITB website   |           |          | Never    | Yes-     | Yes-a few |
|     | before applying                  |           |          |          | Frequen  | times     |
|     |                                  |           |          |          | tly      |           |
| AQ3 | Rate your overall admission      | 1 – Least | 2        | 3        | 4        | 5 – Most  |
|     | process experience               | Satisfied |          |          |          | Satisfied |
| AQ4 | Rate you satisfaction regarding  | 1 – Least | 2        | 3        | 4        | 5 – Most  |
|     | answers to your admission        | Satisfied |          |          |          | Satisfied |
|     | queries                          |           |          |          |          |           |
| AQ5 | Rate your satisfaction regarding | 1 – Least | 2        | 3        | 4        | 5 – Most  |
|     | easy of applying                 | Satisfied |          |          |          | Satisfied |