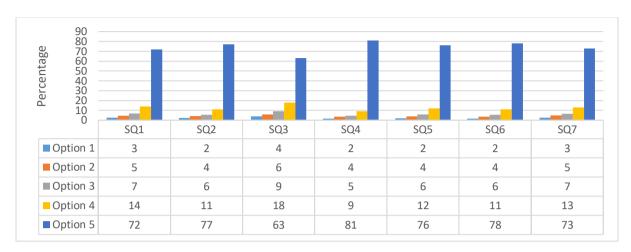

### Student Life Survey Report (2019-20)

| ID  | Description                                                          | Option 1                      | Option 2 | Option 3 | Option 4 | Option 5              |
|-----|----------------------------------------------------------------------|-------------------------------|----------|----------|----------|-----------------------|
| SQ1 | Rate your satisfaction with ability of faculty members to teach well | 1 –<br>Least<br>Satisfi<br>ed | 2        | 3        | 4        | 5 – Most<br>Satisfied |
| SQ2 | Rate your satisfaction regarding curriculum                          | 1 –<br>Least<br>Satisfi<br>ed | 2        | 3        | 4        | 5 – Most<br>Satisfied |
| SQ3 | Rate your satisfaction regarding lab facilities                      | 1 –<br>Least<br>Satisfi<br>ed | 2        | 3        | 4        | 5 – Most<br>Satisfied |
| SQ4 | Rate your satisfaction regarding hostel facilities                   | 1 –<br>Least<br>Satisfi<br>ed | 2        | 3        | 4        | 5 – Most<br>Satisfied |
| SQ5 | Rate your satisfaction regarding classroom infrastructure            | 1 –<br>Least<br>Satisfi<br>ed | 2        | 3        | 4        | 5 – Most<br>Satisfied |
| SQ6 | Rate your satisfaction regarding quality of exams                    | 1 –<br>Least<br>Satisfi<br>ed | 2        | 3        | 4        | 5 – Most<br>Satisfied |
| SQ7 | Rate your satisfaction regarding fairness in evaluation              | 1 –<br>Least<br>Satisfi<br>ed | 2        | 3        | 4        | 5 – Most<br>Satisfied |