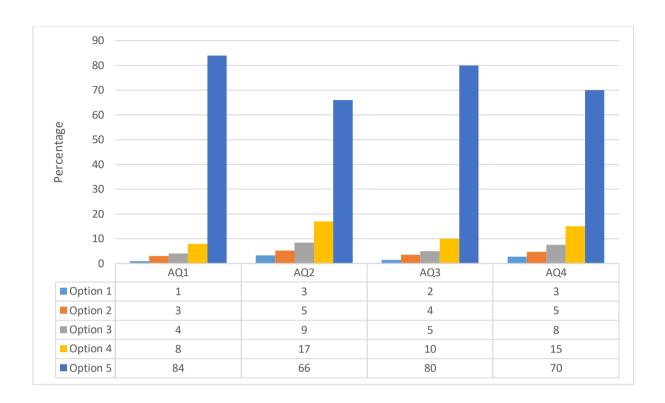

# Admissions Survey Report (2018-19)

| ID  | Description                      | Option 1  | Option 2 | Option 3 | Option 4 | Option 5  |
|-----|----------------------------------|-----------|----------|----------|----------|-----------|
| AQ1 | How did you come to know about   | Print     | Online   | Friends/ | Seniors  | Alumni    |
|     | IIITB                            | Media     | Media    | Family   |          |           |
| AQ2 | Have you visited IIITB website   |           |          | Never    | Yes-     | Yes-a few |
|     | before applying                  |           |          |          | Frequen  | times     |
|     |                                  |           |          |          | tly      |           |
| AQ3 | Rate your overall admission      | 1 – Least | 2        | 3        | 4        | 5 – Most  |
|     | process experience               | Satisfied |          |          |          | Satisfied |
| AQ4 | Rate you satisfaction regarding  | 1 – Least | 2        | 3        | 4        | 5 – Most  |
|     | answers to your admission        | Satisfied |          |          |          | Satisfied |
|     | queries                          |           |          |          |          |           |
| AQ5 | Rate your satisfaction regarding | 1 – Least | 2        | 3        | 4        | 5 – Most  |
|     | easy of applying                 | Satisfied |          |          |          | Satisfied |