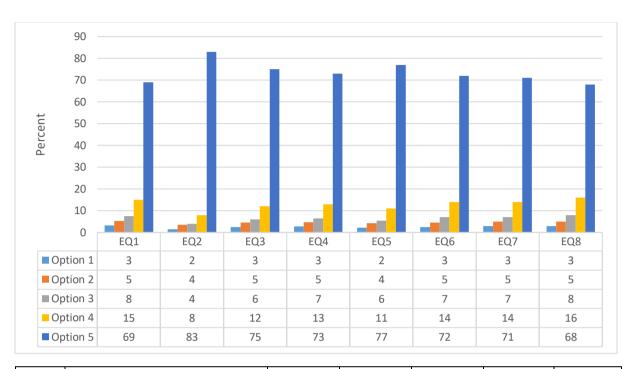

# Student Exit Survey Report (2018-19)

| ID  | Description                                                                       | Option 1               | Option 2 | Option 3 | Option 4 | Option 5              |
|-----|-----------------------------------------------------------------------------------|------------------------|----------|----------|----------|-----------------------|
| EQ1 | How satisfied are you with the internship/placement process                       | 1 – Least<br>Satisfied | 2        | 3        | 4        | 5 – Most<br>Satisfied |
| EQ2 | How satisfied are you with student life experience (co-curricular activities etc. | 1 – Least<br>Satisfied | 2        | 3        | 4        | 5 – Most<br>Satisfied |
| EQ3 | How satisfied are you with internet facilities provided                           | 1 – Least<br>Satisfied | 2        | 3        | 4        | 5 – Most<br>Satisfied |
| EQ4 | How satisfied are you with quality of food provided on campus                     | 1 – Least<br>Satisfied | 2        | 3        | 4        | 5 – Most<br>Satisfied |
| EQ5 | How satisfied are you with hostel facilities provided                             | 1 – Least<br>Satisfied | 2        | 3        | 4        | 5 – Most<br>Satisfied |
| EQ6 | How satisfied are you with the international expore provided?                     | 1 – Least<br>Satisfied | 2        | 3        | 4        | 5 – Most<br>Satisfied |
| EQ8 | Rate the quality of sports / gym facilities                                       | 1 – Least<br>Satisfied | 2        | 3        | 4        | 5 – Most<br>Satisfied |
| EQ7 | Rate your overall satisfaction as student of IIITB                                | 1 – Least<br>Satisfied | 2        | 3        | 4        | 5 – Most<br>Satisfied |