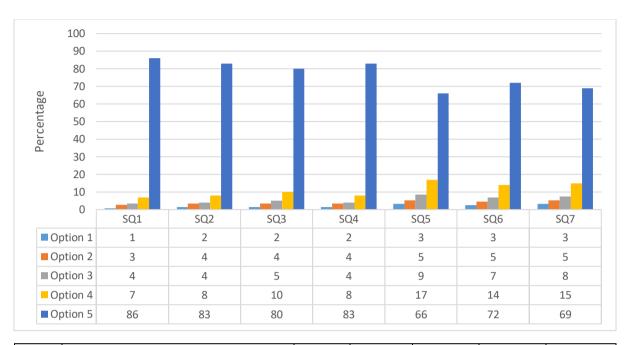

# Student Life Survey Report (2018-19)

| ID  | Description                                                          | Option 1                      | Option 2 | Option 3 | Option 4 | Option 5              |
|-----|----------------------------------------------------------------------|-------------------------------|----------|----------|----------|-----------------------|
| SQ1 | Rate your satisfaction with ability of faculty members to teach well | 1 –<br>Least<br>Satisfi<br>ed | 2        | 3        | 4        | 5 – Most<br>Satisfied |
| SQ2 | Rate your satisfaction regarding curriculum                          | 1 –<br>Least<br>Satisfi<br>ed | 2        | 3        | 4        | 5 – Most<br>Satisfied |
| SQ3 | Rate your satisfaction regarding lab facilities                      | 1 –<br>Least<br>Satisfi<br>ed | 2        | 3        | 4        | 5 – Most<br>Satisfied |
| SQ4 | Rate your satisfaction regarding hostel facilities                   | 1 –<br>Least<br>Satisfi<br>ed | 2        | 3        | 4        | 5 – Most<br>Satisfied |
| SQ5 | Rate your satisfaction regarding classroom infrastructure            | 1 –<br>Least<br>Satisfi<br>ed | 2        | 3        | 4        | 5 – Most<br>Satisfied |
| SQ6 | Rate your satisfaction regarding quality of exams                    | 1 –<br>Least<br>Satisfi<br>ed | 2        | 3        | 4        | 5 – Most<br>Satisfied |
| SQ7 | Rate your satisfaction regarding fairness in evaluation              | 1 –<br>Least<br>Satisfi<br>ed | 2        | 3        | 4        | 5 – Most<br>Satisfied |