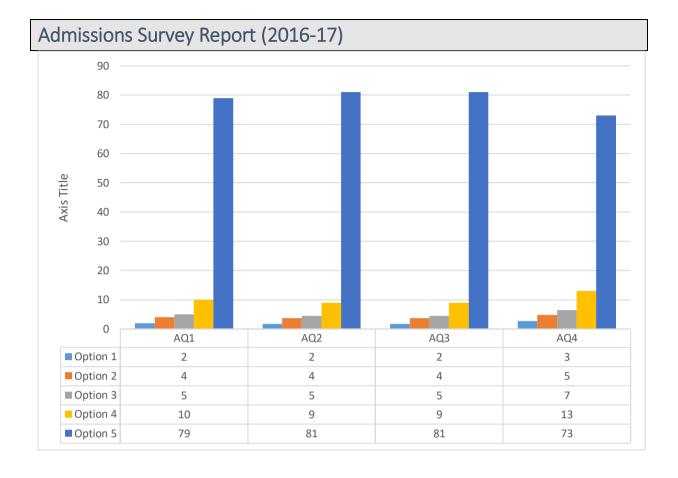

| ID  | Description                      | Option 1  | Option 2 | Option 3 | Option 4 | Option 5  |
|-----|----------------------------------|-----------|----------|----------|----------|-----------|
| AQ1 | How did you come to know about   | Print     | Online   | Friends/ | Seniors  | Alumni    |
|     | IIITB                            | Media     | Media    | Family   |          |           |
| AQ2 | Have you visited IIITB website   |           |          | Never    | Yes-     | Yes-a few |
|     | before applying                  |           |          |          | Frequen  | times     |
|     |                                  |           |          |          | tly      |           |
| AQ3 | Rate your overall admission      | 1 – Least | 2        | 3        | 4        | 5 – Most  |
|     | process experience               | Satisfied |          |          |          | Satisfied |
| AQ4 | Rate you satisfaction regarding  | 1 – Least | 2        | 3        | 4        | 5 – Most  |
|     | answers to your admission        | Satisfied |          |          |          | Satisfied |
|     | queries                          |           |          |          |          |           |
| AQ5 | Rate your satisfaction regarding | 1 – Least | 2        | 3        | 4        | 5 – Most  |
|     | easy of applying                 | Satisfied |          |          |          | Satisfied |