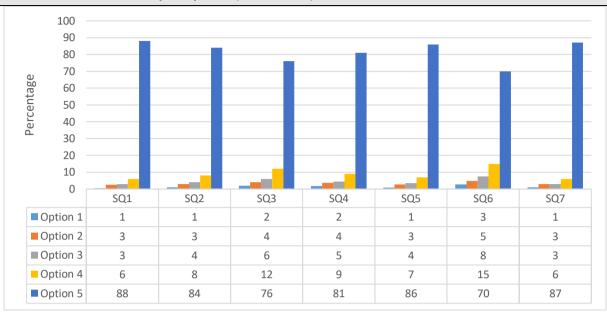

## Student Life Survey Report (2016-17)

| ID  | Description                                                          | Option 1                      | Option 2 | Option 3 | Option 4 | Option 5              |
|-----|----------------------------------------------------------------------|-------------------------------|----------|----------|----------|-----------------------|
| SQ1 | Rate your satisfaction with ability of faculty members to teach well | 1 –<br>Least<br>Satisfi<br>ed | 2        | 3        | 4        | 5 – Most<br>Satisfied |
| SQ2 | Rate your satisfaction regarding curriculum                          | 1 –<br>Least<br>Satisfi<br>ed | 2        | 3        | 4        | 5 – Most<br>Satisfied |
| SQ3 | Rate your satisfaction regarding lab facilities                      | 1 –<br>Least<br>Satisfi<br>ed | 2        | 3        | 4        | 5 – Most<br>Satisfied |
| SQ4 | Rate your satisfaction regarding hostel facilities                   | 1 –<br>Least<br>Satisfi<br>ed | 2        | 3        | 4        | 5 – Most<br>Satisfied |
| SQ5 | Rate your satisfaction regarding classroom infrastructure            | 1 –<br>Least<br>Satisfi<br>ed | 2        | 3        | 4        | 5 – Most<br>Satisfied |
| SQ6 | Rate your satisfaction regarding quality of exams                    | 1 –<br>Least<br>Satisfi<br>ed | 2        | 3        | 4        | 5 – Most<br>Satisfied |
| SQ7 | Rate your satisfaction regarding fairness in evaluation              | 1 –<br>Least<br>Satisfi<br>ed | 2        | 3        | 4        | 5 – Most<br>Satisfied |