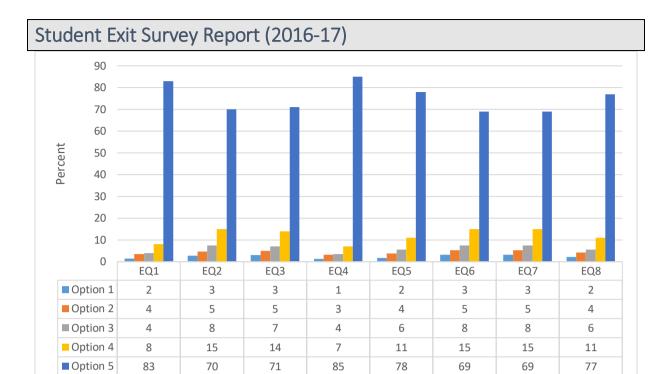

| ID  | Description                    | Option 1  | Option 2 | Option 3 | Option 4 | Option 5  |
|-----|--------------------------------|-----------|----------|----------|----------|-----------|
| EQ1 | How satisfied are you with the | 1 – Least | 2        | 3        | 4        | 5 – Most  |
|     | internship/placement process   | Satisfied |          |          |          | Satisfied |
| EQ2 | How satisfied are you with     | 1 – Least | 2        | 3        | 4        | 5 – Most  |
|     | student life experience (co-   | Satisfied |          |          |          | Satisfied |
|     | curricular activities etc.     |           |          |          |          |           |
| EQ3 | How satisfied are you with     | 1 – Least | 2        | 3        | 4        | 5 – Most  |
|     | internet facilities provided   | Satisfied |          |          |          | Satisfied |
| EQ4 | How satisfied are you with     | 1 – Least | 2        | 3        | 4        | 5 – Most  |
|     | quality of food provided on    | Satisfied |          |          |          | Satisfied |
|     | campus                         |           |          |          |          |           |
| EQ5 | How satisfied are you with     | 1 – Least | 2        | 3        | 4        | 5 – Most  |
|     | hostel facilities provided     | Satisfied |          |          |          | Satisfied |
| EQ6 | How satisfied are you with the | 1 – Least | 2        | 3        | 4        | 5 – Most  |
|     | international expore provided? | Satisfied |          |          |          | Satisfied |
| EQ8 | Rate the quality of sports /   | 1 – Least | 2        | 3        | 4        | 5 – Most  |
|     | gym facilities                 | Satisfied |          |          |          | Satisfied |
| EQ7 | Rate your overall satisfaction | 1 – Least | 2        | 3        | 4        | 5 – Most  |
|     | as student of IIITB            | Satisfied |          |          |          | Satisfied |