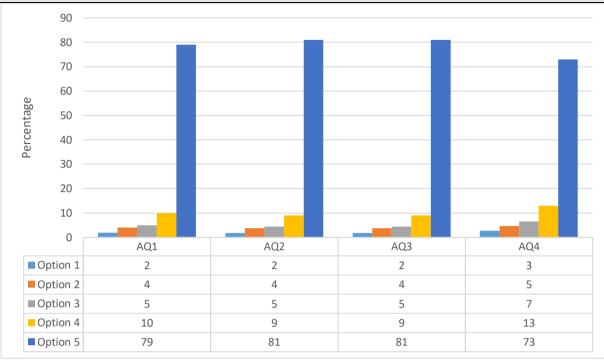

| ID  | Description                      | Option 1  | Option 2 | Option 3 | Option 4 | Option 5  |
|-----|----------------------------------|-----------|----------|----------|----------|-----------|
| AQ1 | How did you come to know about   | Print     | Online   | Friends/ | Seniors  | Alumni    |
|     | IIITB                            | Media     | Media    | Family   |          |           |
| AQ2 | Have you visited IIITB website   |           |          | Never    | Yes-     | Yes-a few |
|     | before applying                  |           |          |          | Frequen  | times     |
|     |                                  |           |          |          | tly      |           |
| AQ3 | Rate your overall admission      | 1 – Least | 2        | 3        | 4        | 5 – Most  |
|     | process experience               | Satisfied |          |          |          | Satisfied |
| AQ4 | Rate you satisfaction regarding  | 1 – Least | 2        | 3        | 4        | 5 – Most  |
|     | answers to your admission        | Satisfied |          |          |          | Satisfied |
|     | queries                          |           |          |          |          |           |
| AQ5 | Rate your satisfaction regarding | 1 – Least | 2        | 3        | 4        | 5 – Most  |
|     | easy of applying                 | Satisfied |          |          |          | Satisfied |