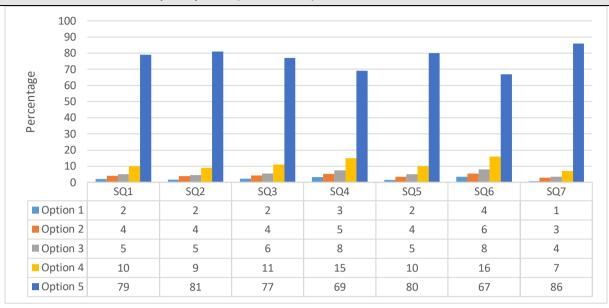

## Student Life Survey Report (2015-16)

| ID  | Description                                                          | Option 1                      | Option 2 | Option 3 | Option 4 | Option 5              |
|-----|----------------------------------------------------------------------|-------------------------------|----------|----------|----------|-----------------------|
| SQ1 | Rate your satisfaction with ability of faculty members to teach well | 1 –<br>Least<br>Satisfi<br>ed | 2        | 3        | 4        | 5 – Most<br>Satisfied |
| SQ2 | Rate your satisfaction regarding curriculum                          | 1 –<br>Least<br>Satisfi<br>ed | 2        | 3        | 4        | 5 – Most<br>Satisfied |
| SQ3 | Rate your satisfaction regarding lab facilities                      | 1 –<br>Least<br>Satisfi<br>ed | 2        | 3        | 4        | 5 – Most<br>Satisfied |
| SQ4 | Rate your satisfaction regarding hostel facilities                   | 1 –<br>Least<br>Satisfi<br>ed | 2        | 3        | 4        | 5 – Most<br>Satisfied |
| SQ5 | Rate your satisfaction regarding classroom infrastructure            | 1 –<br>Least<br>Satisfi<br>ed | 2        | 3        | 4        | 5 – Most<br>Satisfied |
| SQ6 | Rate your satisfaction regarding quality of exams                    | 1 –<br>Least<br>Satisfi<br>ed | 2        | 3        | 4        | 5 – Most<br>Satisfied |
| SQ7 | Rate your satisfaction regarding fairness in evaluation              | 1 –<br>Least<br>Satisfi<br>ed | 2        | 3        | 4        | 5 – Most<br>Satisfied |