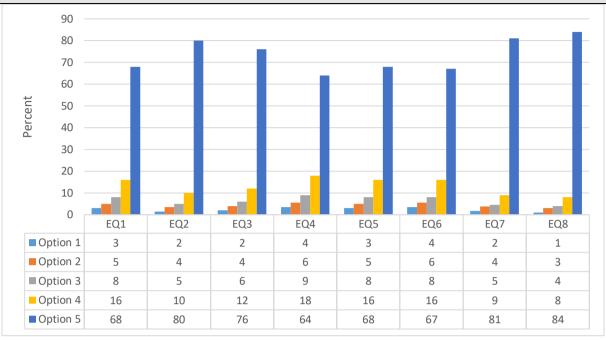

| ID  | Description                    | Option 1  | Option 2 | Option 3 | Option 4 | Option 5  |
|-----|--------------------------------|-----------|----------|----------|----------|-----------|
| EQ1 | How satisfied are you with the | 1 – Least | 2        | 3        | 4        | 5 – Most  |
|     | internship/placement process   | Satisfied |          |          |          | Satisfied |
| EQ2 | How satisfied are you with     | 1 – Least | 2        | 3        | 4        | 5 – Most  |
|     | student life experience (co-   | Satisfied |          |          |          | Satisfied |
|     | curricular activities etc.     |           |          |          |          |           |
| EQ3 | How satisfied are you with     | 1 – Least | 2        | 3        | 4        | 5 – Most  |
|     | internet facilities provided   | Satisfied |          |          |          | Satisfied |
| EQ4 | How satisfied are you with     | 1 – Least | 2        | 3        | 4        | 5 – Most  |
|     | quality of food provided on    | Satisfied |          |          |          | Satisfied |
|     | campus                         |           |          |          |          |           |
| EQ5 | How satisfied are you with     | 1 – Least | 2        | 3        | 4        | 5 – Most  |
|     | hostel facilities provided     | Satisfied |          |          |          | Satisfied |
| EQ6 | How satisfied are you with the | 1 – Least | 2        | 3        | 4        | 5 – Most  |
|     | international expore provided? | Satisfied |          |          |          | Satisfied |
| EQ8 | Rate the quality of sports /   | 1 – Least | 2        | 3        | 4        | 5 – Most  |
|     | gym facilities                 | Satisfied |          |          |          | Satisfied |
| EQ7 | Rate your overall satisfaction | 1 – Least | 2        | 3        | 4        | 5 – Most  |
|     | as student of IIITB            | Satisfied |          |          |          | Satisfied |