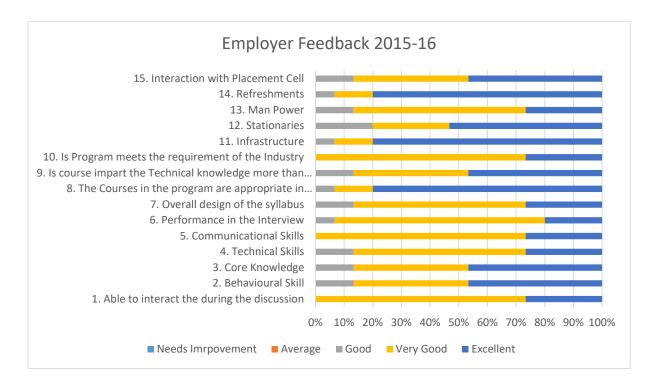

#### Introduction

IIIT Bangalore prides itself for providing best placements to the graduates. One of the important elements of ensuring this is to listen to feedback from employers every year. Feedback collected is across the entire placement experience of the employers when they visit the campus for placements.

### Analysis

The employers have rated IIITB's placement experience as VERY GOOD and EXCELLENT for all of the questions.