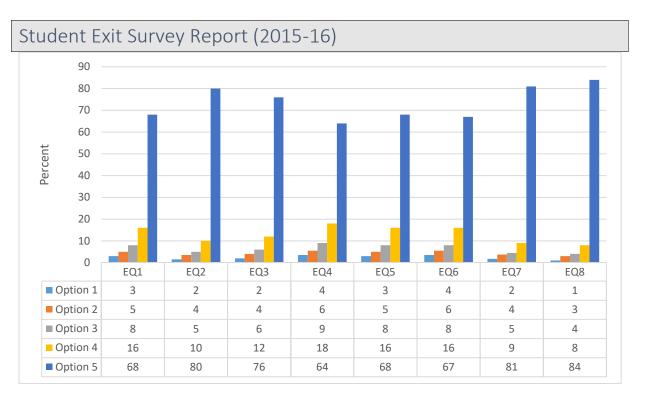

The Student Satisfaction is divided into three separate surveys capturing three stages of the student life cycle:

- 1. Admissions survey
  - ) for getting feedback on the admissions process.
  - *f* survey administered to only new students who joined that year
- 2. Student life survey
  - ) for getting feedback on their experience while they are students
  - J survey administered to all active students
- 3. Student Exit Survey
  - ) for capturing feedback at the time of graduation
  - *J* survey administered to only graduating students

| ID  | Description                    | Option 1  | Option 2 | Option 3 | Option 4 | Option 5  |
|-----|--------------------------------|-----------|----------|----------|----------|-----------|
| EQ1 | How satisfied are you with the | 1 – Least | 2        | 3        | 4        | 5 – Most  |
|     | internship/placement process   | Satisfied |          |          |          | Satisfied |
| EQ2 | How satisfied are you with     | 1 – Least | 2        | 3        | 4        | 5 – Most  |
|     | student life experience (co-   | Satisfied |          |          |          | Satisfied |
|     | curricular activities etc.     |           |          |          |          |           |
| EQ3 | How satisfied are you with     | 1 – Least | 2        | 3        | 4        | 5 – Most  |
|     | internet facilities provided   | Satisfied |          |          |          | Satisfied |
| EQ4 | How satisfied are you with     | 1 – Least | 2        | 3        | 4        | 5 – Most  |
|     | quality of food provided on    | Satisfied |          |          |          | Satisfied |
|     | campus                         |           |          |          |          |           |
| EQ5 | How satisfied are you with     | 1 – Least | 2        | 3        | 4        | 5 – Most  |
|     | hostel facilities provided     | Satisfied |          |          |          | Satisfied |
| EQ6 | How satisfied are you with the | 1 – Least | 2        | 3        | 4        | 5 – Most  |
|     | international expore provided? | Satisfied |          |          |          | Satisfied |
| EQ8 | Rate the quality of sports /   | 1 – Least | 2        | 3        | 4        | 5 – Most  |
|     | gym facilities                 | Satisfied |          |          |          | Satisfied |
| EQ7 | Rate your overall satisfaction | 1 – Least | 2        | 3        | 4        | 5 – Most  |
|     | as student of IIITB            | Satisfied |          |          |          | Satisfied |