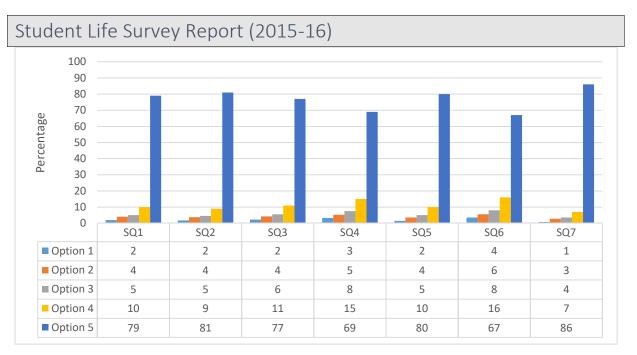

The Student Satisfaction is divided into three separate surveys capturing three stages of the student life cycle:

- 1. Admissions survey
  - ) for getting feedback on the admissions process.
  - *f* survey administered to only new students who joined that year
- 2. Student life survey
  - ) for getting feedback on their experience while they are students
  - J survey administered to all active students
- 3. Student Exit Survey
  - ) for capturing feedback at the time of graduation
  - *J* survey administered to only graduating students

| ID  | Description                                                          | Option 1                      | Option 2 | Option 3 | Option 4 | Option 5              |
|-----|----------------------------------------------------------------------|-------------------------------|----------|----------|----------|-----------------------|
| SQ1 | Rate your satisfaction with ability of faculty members to teach well | 1 –<br>Least<br>Satisfi<br>ed | 2        | 3        | 4        | 5 – Most<br>Satisfied |
| SQ2 | Rate your satisfaction regarding curriculum                          | 1 –<br>Least<br>Satisfi<br>ed | 2        | 3        | 4        | 5 – Most<br>Satisfied |
| SQ3 | Rate your satisfaction regarding lab facilities                      | 1 –<br>Least<br>Satisfi<br>ed | 2        | 3        | 4        | 5 – Most<br>Satisfied |
| SQ4 | Rate your satisfaction regarding hostel facilities                   | 1 –<br>Least<br>Satisfi<br>ed | 2        | 3        | 4        | 5 – Most<br>Satisfied |
| SQ5 | Rate your satisfaction regarding classroom infrastructure            | 1 –<br>Least<br>Satisfi<br>ed | 2        | 3        | 4        | 5 – Most<br>Satisfied |
| SQ6 | Rate your satisfaction regarding quality of exams                    | 1 –<br>Least<br>Satisfi<br>ed | 2        | 3        | 4        | 5 – Most<br>Satisfied |
| SQ7 | Rate your satisfaction regarding fairness in evaluation              | 1 –<br>Least<br>Satisfi<br>ed | 2        | 3        | 4        | 5 – Most<br>Satisfied |