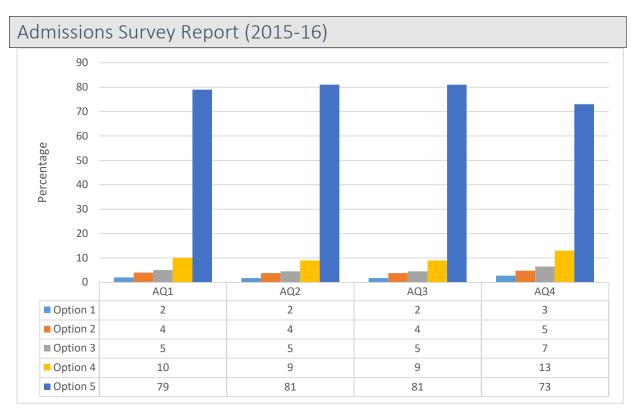

The Student Satisfaction is divided into three separate surveys capturing three stages of the student life cycle:

- 1. Admissions survey
  - ) for getting feedback on the admissions process.
  - *f* survey administered to only new students who joined that year
- 2. Student life survey
  - ) for getting feedback on their experience while they are students
  - J survey administered to all active students
- 3. Student Exit Survey
  - ) for capturing feedback at the time of graduation
  - *J* survey administered to only graduating students

| ID  | Description                      | Option 1  | Option 2 | Option 3 | Option 4 | Option 5  |
|-----|----------------------------------|-----------|----------|----------|----------|-----------|
| AQ1 | How did you come to know about   | Print     | Online   | Friends/ | Seniors  | Alumni    |
|     | IIITB                            | Media     | Media    | Family   |          |           |
| AQ2 | Have you visited IIITB website   |           |          | Never    | Yes-     | Yes-a few |
|     | before applying                  |           |          |          | Frequen  | times     |
|     |                                  |           |          |          | tly      |           |
| AQ3 | Rate your overall admission      | 1 – Least | 2        | 3        | 4        | 5 – Most  |
|     | process experience               | Satisfied |          |          |          | Satisfied |
| AQ4 | Rate you satisfaction regarding  | 1 – Least | 2        | 3        | 4        | 5 – Most  |
|     | answers to your admission        | Satisfied |          |          |          | Satisfied |
|     | queries                          |           |          |          |          |           |
| AQ5 | Rate your satisfaction regarding | 1 – Least | 2        | 3        | 4        | 5 – Most  |
|     | easy of applying                 | Satisfied |          |          |          | Satisfied |