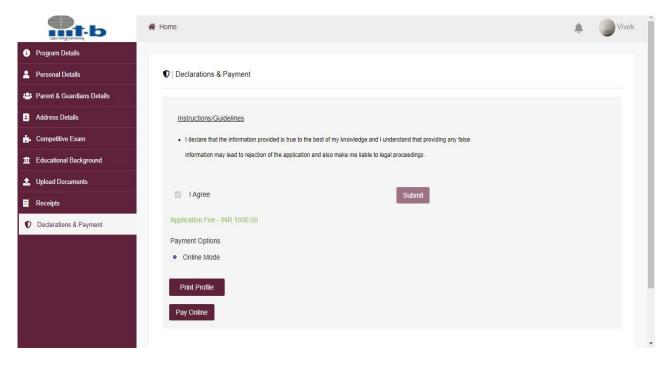

**Step 10**: Go to declarations & payment for payment of INR 1000 application fee, click on Pay and Submit, you will be redirected to ICICI payment gateway for payment. Do the payment for successful submission of application.