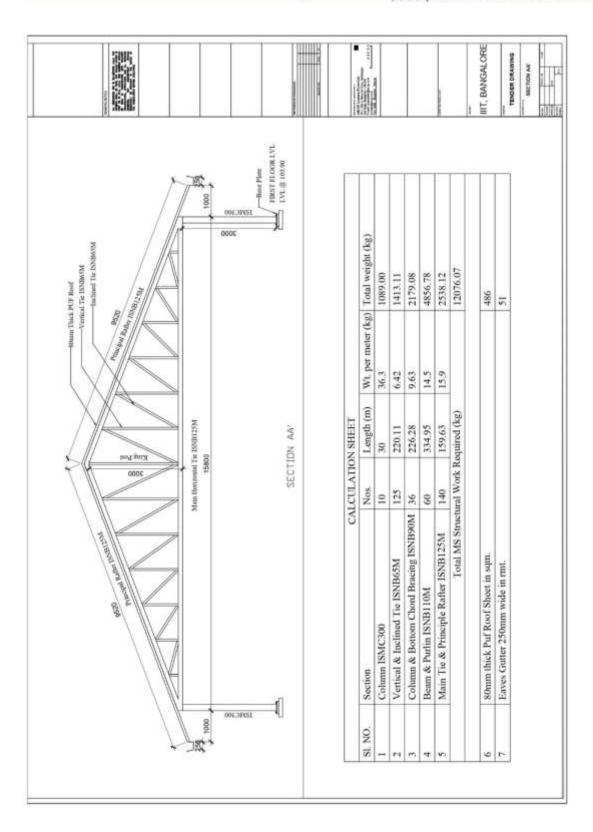

## **Annexure-4 Bill of Quantities (BOQ)**

| Sl. No. | Descriptions of Item                                                                                                                                                                                                                                                                                                                                                                                                                                                                                                                                                                                                                                                                                                                                                                                                                                                                                                                                                                                                                                                                                                                                                                   | Unit | Qty.   | Rate | Amount |
|---------|----------------------------------------------------------------------------------------------------------------------------------------------------------------------------------------------------------------------------------------------------------------------------------------------------------------------------------------------------------------------------------------------------------------------------------------------------------------------------------------------------------------------------------------------------------------------------------------------------------------------------------------------------------------------------------------------------------------------------------------------------------------------------------------------------------------------------------------------------------------------------------------------------------------------------------------------------------------------------------------------------------------------------------------------------------------------------------------------------------------------------------------------------------------------------------------|------|--------|------|--------|
| Α       | Structural Steel Roof Truss works: -                                                                                                                                                                                                                                                                                                                                                                                                                                                                                                                                                                                                                                                                                                                                                                                                                                                                                                                                                                                                                                                                                                                                                   |      |        |      |        |
| 1       | Providing, Fabricating, Erecting & Fixing MS Structural members in position (Hot rolled steel Column members) at all levels & height as specified in the drawings Conforming to IS 226/2062/800 and Materials IS 808:1989 made out of standard MS Sections. Rate include fabricating necessary gusset plates, MS plates, bolts, cleats, seating, welding of members using structural steel welding electrodes as per IS 814/816/817, testing as per IS 7307 Part-1, Labour, Materials Loading & Unloading, freight charges, necessary equipment's, tools & tackles, staging, scaffolding, One coat of anti-corrosive metal primer (Non-Flammable) and two coat of approved enamel paint to the exposed surfaces required etc., complete. work to be carried out as per approved structural design, drawing & direction of Engineer-in-charge. Make: SAIL/ TATA/ JINDAL/ Equivalent.                                                                                                                                                                                                                                                                                                    | МТ   | 1.089  |      |        |
| 2       | Providing, Fabricating & Fixing MS Structural work in roof trusses with tubular sections/ hollow sections (Round shape sections) conforming to IS: 806-1968 & IS 1161:1998 connected to one another with bracket/Web, gusset plate, angle etc. as per specified in design, drawing & direction of Engineer-incharge complete including cutting to requisite shape & size, fabrication with necessary metal arc welding conforming to IS 816:1969 & IS 9595: 1996 using electrodes of approved make and brand conforming to IS 814: 2004, testing as per IS 7307 Part-1, haulage, hoisting and erection all complete at any height. The rate includes the cost of all MS hollow section/ rolled steel section, all consumables such as electrodes and hire charge of all tools and plants and labour required for the work including all incidental charges (such as electricity, labour insurance) tools & tackles, staging, scaffolding, one coat of anticorrosive metal primer (Non-Flammable) and two coat of approved enamel paint to the exposed surfaces etc. all complete. work to be carried as per approved structural design, drawing. Make: SAIL/ TATA /JINDAL/ Equivalent. | МТ   | 10.987 |      |        |

| 3 | Providing & fixing 80mm thick PUF (Polyurethane Foam) insulated roof sheet for steel truss of required shape, size & approved make <b>Jindal Mettec/ Equivalent</b> (40 Kg/m³ density) as per specified in design, drawing & direction of Engineer-incharge. Rate all fixtures and fixing accessories such as self-drilling, self-tapping, fasteners, acrylic sealants, profiled foam fillers, all necessary material (including bolts, nuts, washers), MS angle for extension support, Labour charges, Loading & Unloading, freight charges, necessary equipment's, tools & tackles, staging, scaffolding including all incidental charges (such as electricity, labour insurance) required etc., complete. | Sqm.     | 486.00     |          |  |
|---|--------------------------------------------------------------------------------------------------------------------------------------------------------------------------------------------------------------------------------------------------------------------------------------------------------------------------------------------------------------------------------------------------------------------------------------------------------------------------------------------------------------------------------------------------------------------------------------------------------------------------------------------------------------------------------------------------------------|----------|------------|----------|--|
| 4 | Providing & fixing 250mm wide Eaves gutter made of 2.0mm. thick anodised aluminium sheets (anodised transparent or dyed to required shade according to IS: 1868, Minimum anodic coating of grade AC 15) having 300mm end lapping and fixed with necessary 50mm x 6mm M.S flat bar clamps bent to required design & shape, bolts, nuts and washers, inclined, vertical and horizontal roof ridges etc with one coat of primer and two coat of approved enamel paint, including making necessary connections with rain water down pipes complete and making of the provisions for the temporary platform using scaffolding and all complete in all aspects. Make: Hindalco, Jindal.                            | Rmt.     | 51.00      |          |  |
| 5 | Civil, Plumbing, Electrical and Finishing works                                                                                                                                                                                                                                                                                                                                                                                                                                                                                                                                                                                                                                                              | LS       | 1.00       |          |  |
|   | Total Estimated cost for Fabrication work of Roof Trus                                                                                                                                                                                                                                                                                                                                                                                                                                                                                                                                                                                                                                                       | ses (Inc | luding all | l Taxes) |  |