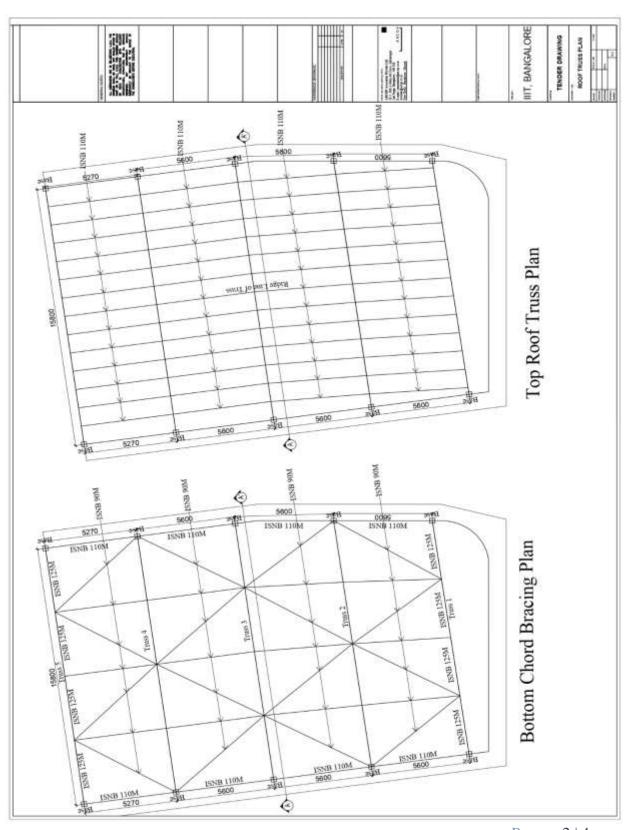

## **Annexure-4 Bill of Quantities (BOQ)**

| Sl. No. | Descriptions of Item                                                                                                                                                                                                                                                                                                                                                                                                                                                                                                                                                                                                                                                                                                                                                                                                                                                                                                                                                                                                                                                                                                                                                                   | Unit | Qty.   | Rate | Amount |
|---------|----------------------------------------------------------------------------------------------------------------------------------------------------------------------------------------------------------------------------------------------------------------------------------------------------------------------------------------------------------------------------------------------------------------------------------------------------------------------------------------------------------------------------------------------------------------------------------------------------------------------------------------------------------------------------------------------------------------------------------------------------------------------------------------------------------------------------------------------------------------------------------------------------------------------------------------------------------------------------------------------------------------------------------------------------------------------------------------------------------------------------------------------------------------------------------------|------|--------|------|--------|
| Α       | Structural Steel Roof Truss works: -                                                                                                                                                                                                                                                                                                                                                                                                                                                                                                                                                                                                                                                                                                                                                                                                                                                                                                                                                                                                                                                                                                                                                   |      |        |      |        |
| 1       | Providing, Fabricating, Erecting & Fixing MS Structural members in position (Hot rolled steel Column members) at all levels & height as specified in the drawings Conforming to IS 226/2062/800 and Materials IS 808:1989 made out of standard MS Sections. Rate include fabricating necessary gusset plates, MS plates, bolts, cleats, seating, welding of members using structural steel welding electrodes as per IS 814/816/817, testing as per IS 7307 Part-1, Labour, Materials Loading & Unloading, freight charges, necessary equipment's, tools & tackles, staging, scaffolding, One coat of anti-corrosive metal primer (Non-Flammable) and two coat of approved enamel paint to the exposed surfaces required etc., complete. work to be carried out as per approved structural design, drawing & direction of Engineer-in-charge. Make: SAIL/ TATA/ JINDAL/ Equivalent.                                                                                                                                                                                                                                                                                                    | МТ   | 1.089  |      |        |
| 2       | Providing, Fabricating & Fixing MS Structural work in roof trusses with tubular sections/ hollow sections (Round shape sections) conforming to IS: 806-1968 & IS 1161:1998 connected to one another with bracket/Web, gusset plate, angle etc. as per specified in design, drawing & direction of Engineer-incharge complete including cutting to requisite shape & size, fabrication with necessary metal arc welding conforming to IS 816:1969 & IS 9595: 1996 using electrodes of approved make and brand conforming to IS 814: 2004, testing as per IS 7307 Part-1, haulage, hoisting and erection all complete at any height. The rate includes the cost of all MS hollow section/ rolled steel section, all consumables such as electrodes and hire charge of all tools and plants and labour required for the work including all incidental charges (such as electricity, labour insurance) tools & tackles, staging, scaffolding, one coat of anticorrosive metal primer (Non-Flammable) and two coat of approved enamel paint to the exposed surfaces etc. all complete. work to be carried as per approved structural design, drawing. Make: SAIL/ TATA /JINDAL/ Equivalent. | МТ   | 10.987 |      |        |